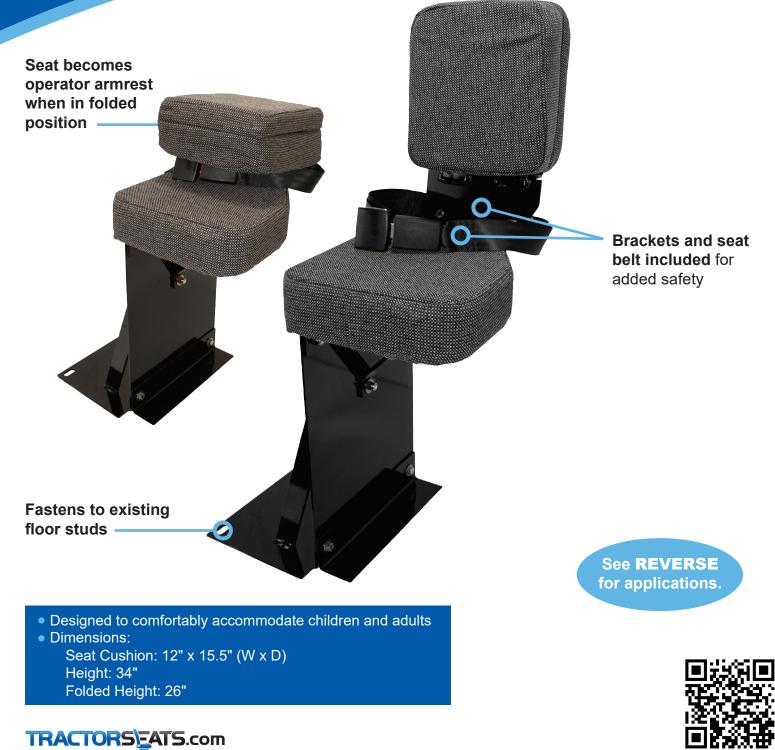

## Case IH 9000 Series 4WD

## Instructional Seat

308 NW 2nd Street • Renville, MN 56284

## **APPLICATIONS**

Fits - Case IH<sup>®</sup> 9100-9300 Series Tractors: Steiger<sup>®</sup> 9100 Series 9110, 9130, 9150, 9170, 9180, 9190; Steiger<sup>®</sup> 9200 Series 9210, 9230, 9240, 9250, 9260, 9270, 9280; Steiger<sup>®</sup> 9300 Series 9310, 9330, 9350, 9370, 9380, 9390